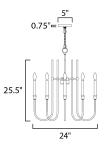

### **MEASUREMENTS** DIMENSION

: 24" W x 27.5" H : 5" W x 0.75" H HANGING WEIGHT