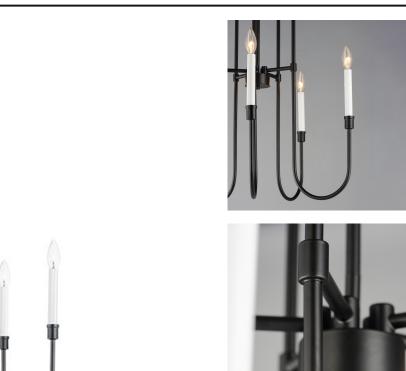

### **PRODUCT DESCRIPTION**

Updating the traditional chandelier form, the Tux collection uses elongated sweeping lines evocative of the mid-20th century and stripped down ornamentation to create a transitional lighting product relevant again. The two-tone Black and White powder coated finish offers a neutral color palette, which coordinates perfectly with a variety of settings. Use decorative tubular bulbs or globes to dress up the design, or keep it classic with candelabra lamps.

## LAMPING

CANOPY

DIMMABLE

INPUT VOLTAGE :120V BULB BULB INCLUDED

: 8.05 lb

: 5 x 60W Incandescent E12 Candelabra , 300W Total : (Not Included) : Y

Black (BK)

MATERIAL Steel